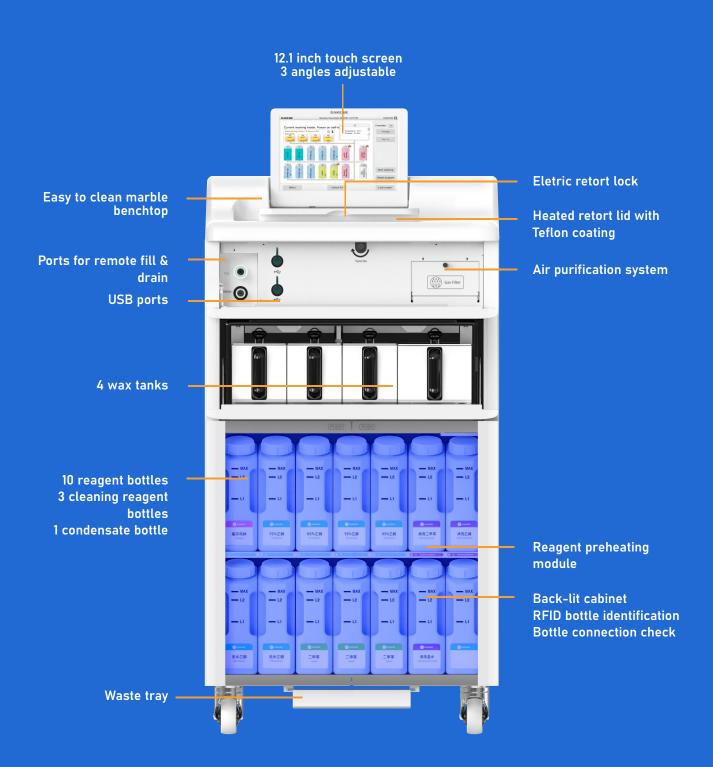

### **Specifications**

Power requirements 100 - 120 VAC, 60 Hz or 220 - 240 VAC, 50 Hz; 1200 VA

Dimensions (W×D×H)  $620 \times 640 \times 1170 \text{ mm}$ 

Weight (without reagents) Approx. 180 kg

Retort capacity Up to 300 cassettes in 2 large baskets, or 280 in 4 small baskets

Wax tanks  $3 \times 4.2 \text{ L}, 1 \times 5.6 \text{ L}$ 

Reagent bottles 10 reagent bottles, 3 cleaning reagent bottles, 1 condensate bottle

Vacuum and pressure options, with effective agitation

Concentration measure Yes

Program memory Up to 100 protocols

Screen 12.1 inch LCD color touch screen, 3 angles adjustable